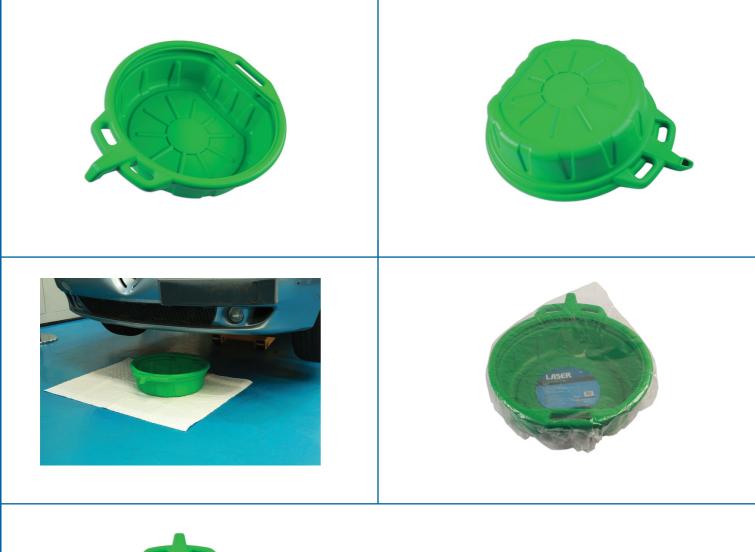

## Fluid Drain Pan - Green

Large 16 litre oil drain pan with anti-splash lip and enclosed spout designed to fit the mouth of standard oil cans for easy, spill-free emptying. The large capture area, 400mm wide, is useful for plant and farm machinery with bigger oil capacities. Heavy duty construction ideal for oil and antifreeze with large carrying handles for ease of use.

## **Additional Information**

- Large capacity 16L. Size: 400mm diameter x 120mm deep.
- Anti-splash rim and enclosed spout for splash-free emptying.
- Easy grip carry handles.
- Durable green polyethylene (PE), meets PAHS regulations ideal for draining oil and antifreeze.
- · Also available in black. Please see Laser Part No. 4705.