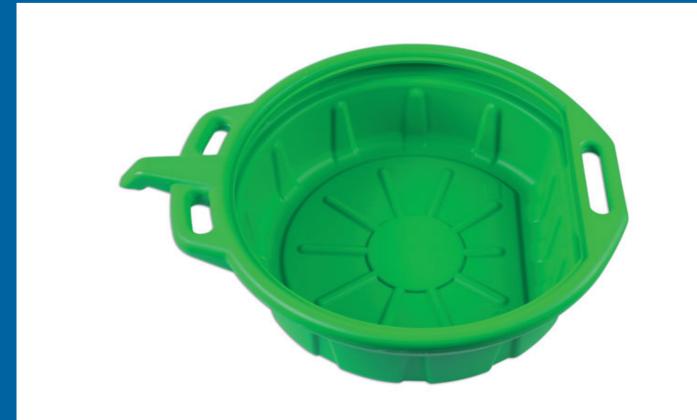

## Fluid Drain Pan - Green

Large 16 litre oil drain pan with anti-splash lip and enclosed spout designed to fit the mouth of standard oil cans for easy, spill-free emptying. The large capture area, 400mm wide, is useful for plant and farm machinery with bigger oil capacities. Heavy duty construction ideal for oil and antifreeze with large carrying handles for ease of use.

## **Additional Information**

- Large capacity 16L. Size: 400mm diameter x 120mm deep.
- Anti-splash rim and enclosed spout for splash-free emptying.
- Easy grip carry handles.
- Durable green polyethylene (PE), meets PAHS regulations ideal for draining oil and antifreeze.
- · Also available in black. Please see Laser Part No. 4705.